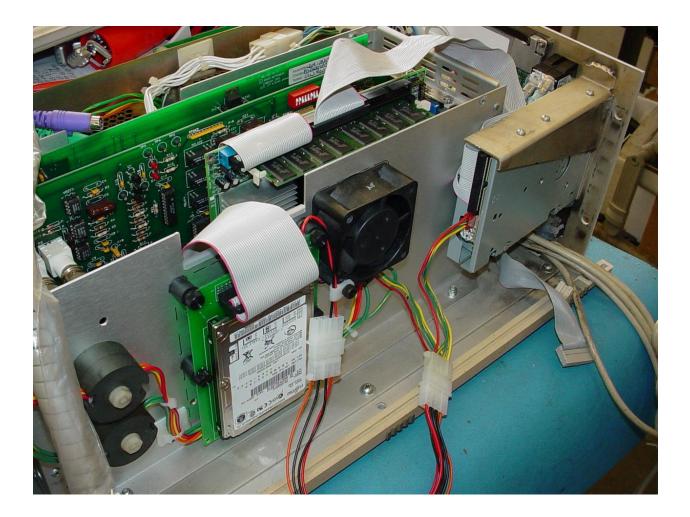

## New 40 Gig HD AWA-II

Because some of the old full sized IDE Hard Drives were getting broken heads when the operators would tip the testers over, I had a mounting plate adaptor built for the much more durable mobile laptop drive. Than I would install the whole assembly on shock mounts.