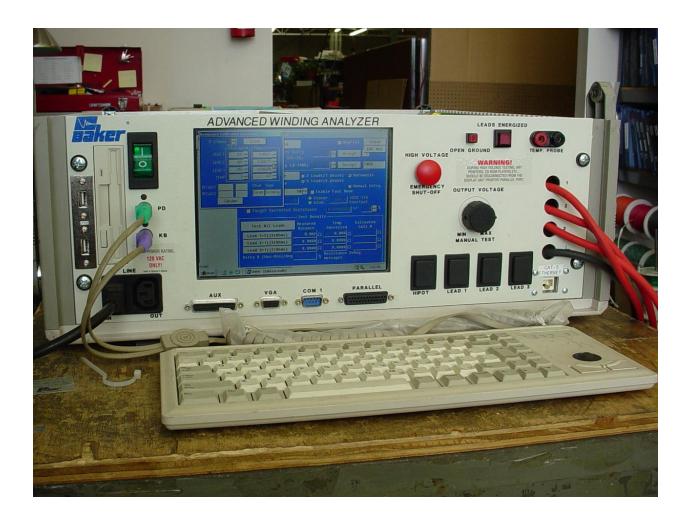

## Baker AWA-II Tester

This was an old AWA-II that I upgraded back in 2004 It originally shipped with win N/T OS and I installed a new faster motherboard, windows 2000 with new USB & CAT-5 ports.