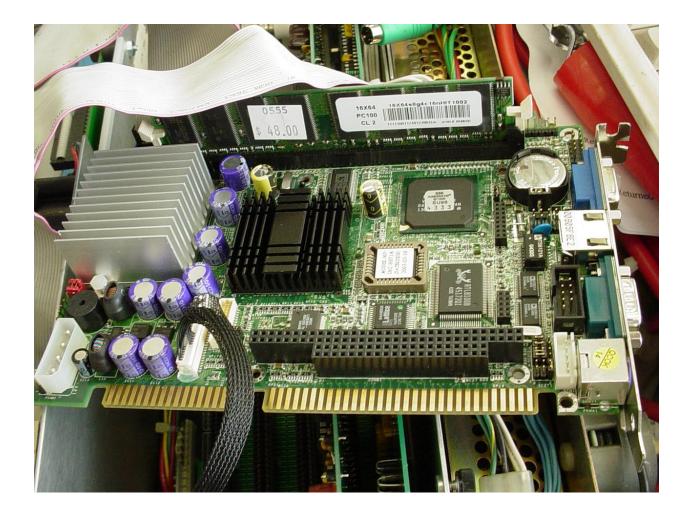

## New motherboard AWA-II

With this new SBC I was able to eliminate the old VGA to TFT card configuring the new TFT connection directly from the SBC.