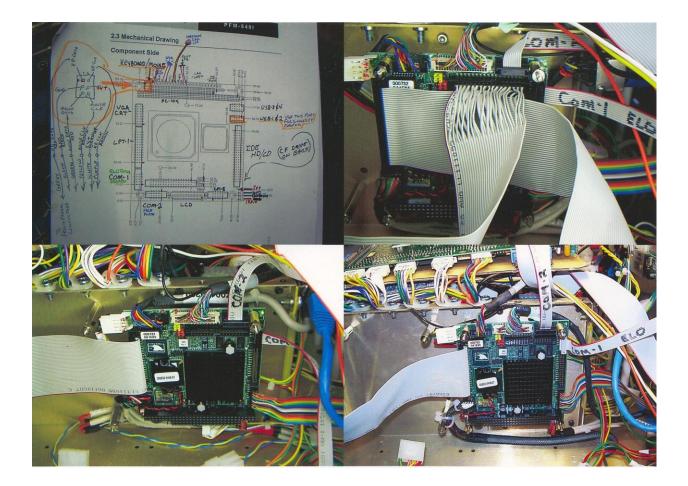

## AWA-IV With new AAEON PC-104 Motherboard

This upgrade involved a re-design of the power supply, pre-parallels and driver support for the PC-104 buss to communicate with the existing control boards.

New hardware upgrades

## NEW ELD 29-208 WILL PLUCENTO THE SERIAL CONNECTOR op Side. To 29-209 ELO MENBRAIN SASS TOUCH SCREEN ŧ 29-210 ELO CONVECTOR WITH RAAAF 374

Reconfigure the COM Port to run the new Touch Screen.