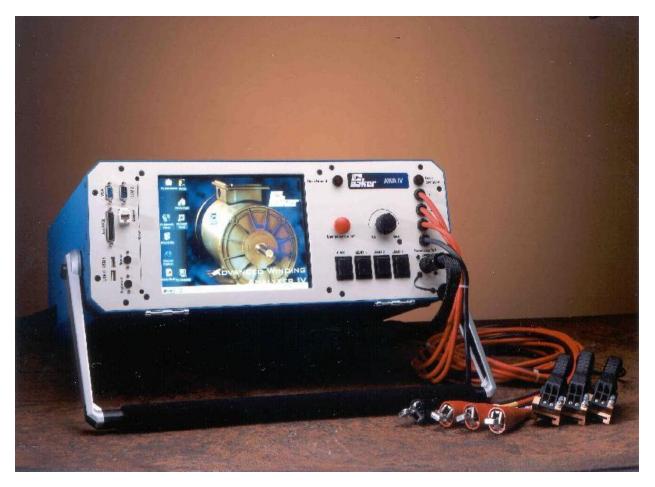

Baker AWA-IV

12 Kv Tester

In 2006 I started to upgrade some of the AWA-IV with a new SBC and Windows XP Professional Operating System.

## AWA-IV With new AAEON PC-104 Motherboard

This upgrade involved a re-design of the power supply, pre-parallels and driver support for the PC-104 buss to communicate with the existing control boards.

New hardware upgrades

## Also installed a new Hi resolution LCD Display

This new TFT LCD Display had to be reconfigured for the larger DOT Pitch.