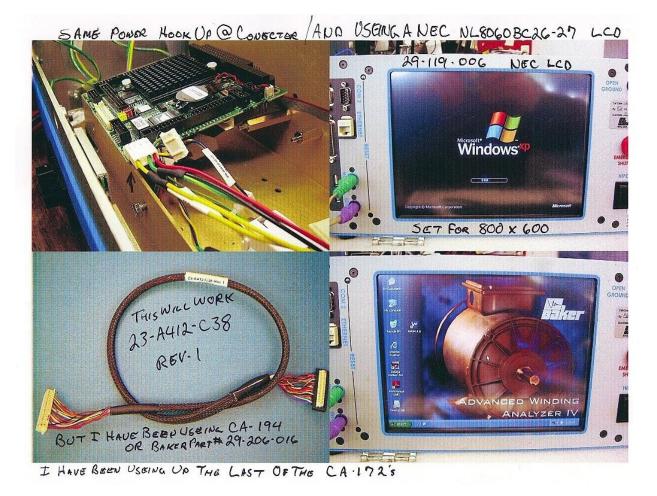

## Also installed a new Hi resolution LCD Display

This new TFT LCD Display had to be reconfigured for the larger DOT Pitch.